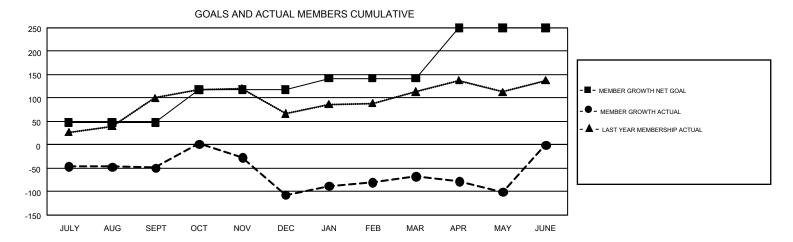

## GMT Constitutional Area 6-Afr, Group J

GMT: RASHMI KOOVERJEE

REPORT DOES NOT INCLUDE CLUBS IN UNDISTRICTED AREAS.

| Clubs         |               |              |               | Members               |                           |                         |                                                    |  |
|---------------|---------------|--------------|---------------|-----------------------|---------------------------|-------------------------|----------------------------------------------------|--|
|               | RESULTS FO    | PR 2017-2018 |               | RESULTS FOR 2017-2018 |                           |                         |                                                    |  |
| QUARTER       | NEW CLUB GOAL | NEW CLUBS    | DROPPED CLUBS | QUARTER               | MEMBER GROWTH NET<br>GOAL | MEMBER GROWTH<br>ACTUAL | DROPPED<br>MEMBERS ACTUAL<br>(including transfers) |  |
| JULY/AUG/SEPT | 2             | 0            | 1             | JULY/AUG/SEPT         | 48                        | 60                      | 100                                                |  |
| OCT/NOV/DEC   | 1             | 1            | 2             | OCT/NOV/DEC           | 70                        | 103                     | 155                                                |  |
| JAN/FEB/MAR   | 1             | 1            | 1             | JAN/FEB/MAR           | 24                        | 132                     | 71                                                 |  |
| APR/MAY/JUNE  | 3             | 0            | 0             | APR/MAY/JUNE          | 108                       | 68                      | 93                                                 |  |