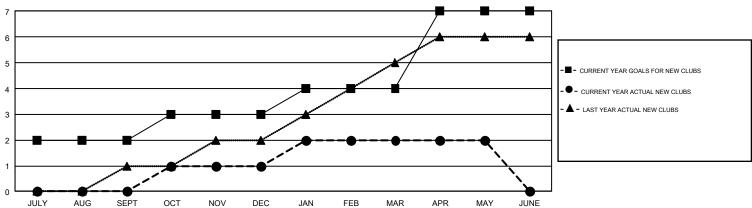

## GMT Constitutional Area 6-Afr, Group J

GMT: RASHMI KOOVERJEE

REPORT DOES NOT INCLUDE CLUBS IN UNDISTRICTED AREAS.

| Clubs         |               |              |               | Members               |                           |                         |                                                    |  |
|---------------|---------------|--------------|---------------|-----------------------|---------------------------|-------------------------|----------------------------------------------------|--|
|               | RESULTS FO    | PR 2017-2018 |               | RESULTS FOR 2017-2018 |                           |                         |                                                    |  |
| QUARTER       | NEW CLUB GOAL | NEW CLUBS    | DROPPED CLUBS | QUARTER               | MEMBER GROWTH NET<br>GOAL | MEMBER GROWTH<br>ACTUAL | DROPPED<br>MEMBERS ACTUAL<br>(including transfers) |  |
| JULY/AUG/SEPT | 2             | 0            | 1             | JULY/AUG/SEPT         | 48                        | 60                      | 100                                                |  |
| OCT/NOV/DEC   | 1             | 1            | 2             | OCT/NOV/DEC           | 70                        | 103                     | 155                                                |  |
| JAN/FEB/MAR   | 1             | 1            | 1             | JAN/FEB/MAR           | 24                        | 132                     | 71                                                 |  |
| APR/MAY/JUNE  | 3             | 0            | 0             | APR/MAY/JUNE          | 108                       | 68                      | 93                                                 |  |